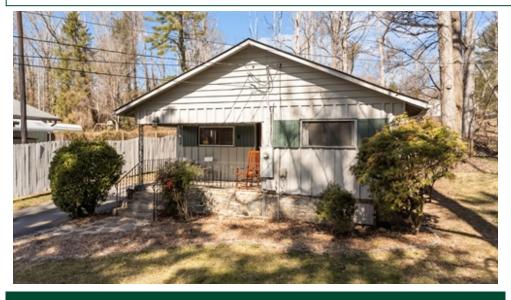

## 215 Cedar Lane, Arden, NC 28704

- » Beds: 2 | Baths: 2 Full
- » MLS #: 4224990
- » Single Family | 1,168 ft<sup>2</sup> | Lot: 13,939 ft<sup>2</sup>
- » Quaint, cozy cottage
- » Plenty of outdoor entertaining spaces
- » More Info: 215CedarLane.com

## \$350,000

This two-bedroom, two-bathroom Royal Pines cottage is full of warmth and character, featuring original cedar walls, ceilings, and built-ins. The home offers a cozy, inviting atmosphere that makes it truly unique. Outside, you'll find a covered front porch, stone back patio, and a charming courtyard. The level, fenced yard provides an ideal space for gardening, pets, and entertaining. With a newly engineered and encapsulated crawlspace (complete with a transferable warranty), this home offers peace of mind and durability. Conveniently located near South Asheville amenities, it provides easy access to shopping, dining, and outdoor recreation, making it a perfect place to call home.