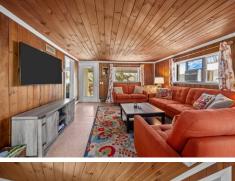

## \$350,000

This two-bedroom, two-bathroom Royal Pines cottage is full of warmth and character, featuring original cedar walls, ceilings, and built-ins. The home offers a cozy, inviting atmosphere that makes it truly unique. Outside, you'll find a covered front porch, stone back patio, and a charming courtyard. The level, fenced yard provides an ideal space for gardening, pets, and entertaining. With a newly engineered and encapsulated crawlspace (complete with a transferable warranty), this home offers peace of mind and durability. Conveniently located near South Asheville amenities, it provides easy access to shopping, dining, and outdoor recreation, making it a perfect place to call home.